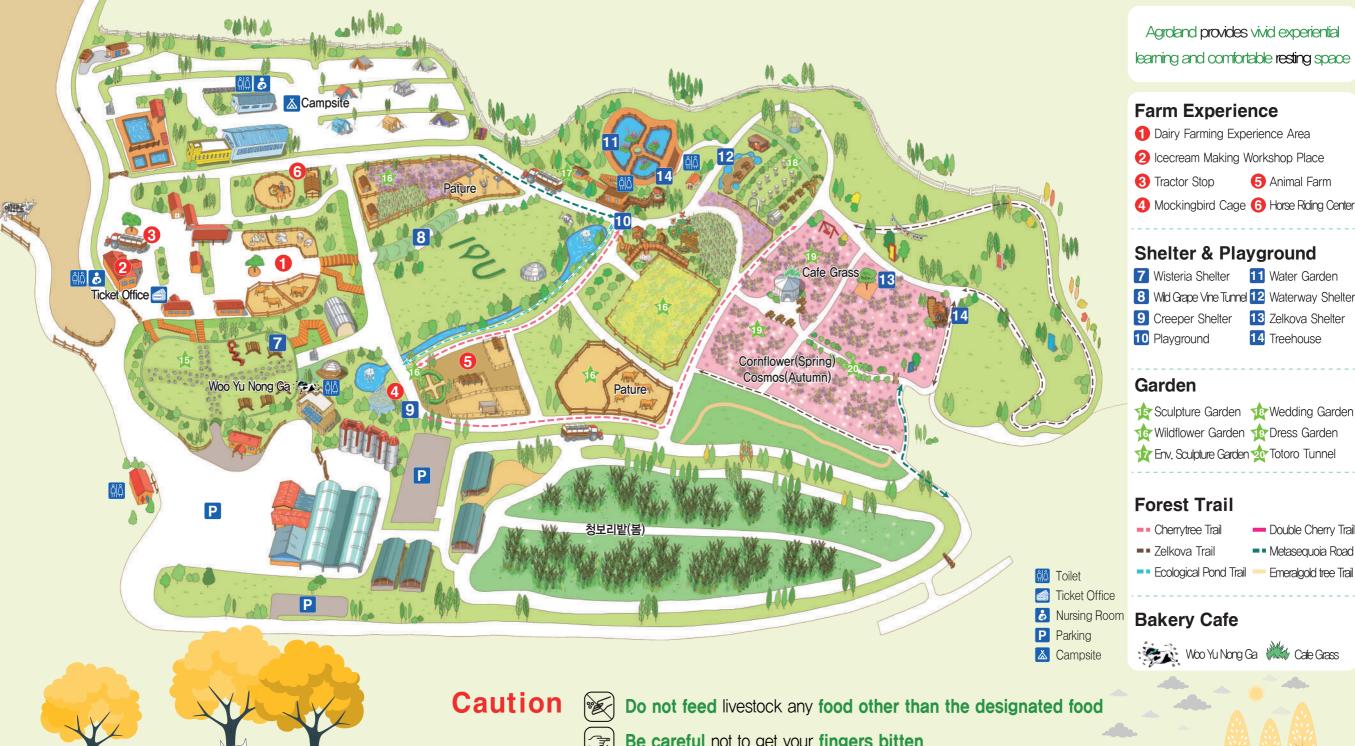

### Ranch Information

Agroland provides vivid experiential learning and comfortable resting space

- 13 Zelkova Shelter

- - Double Cherry Trail

  - Emeralgold tree Trail

Be careful not to get your fingers bitten